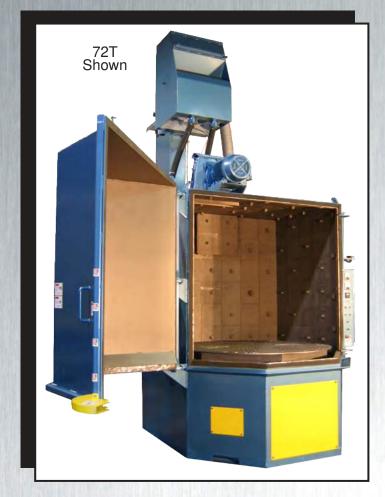

# TABLE BLAST SYSTEMS

Viking's Table Blast models are the ideal choice for a wide variety of parts that are not suitable for tumbling due to size and shape. Parts are rotated on the table and are cleaned by exposure to the abrasive blast.

## TABLE BLAST SYSTEMS

| SPECIFICATIONS:                | 36T                 | 48T                 | 60T                                                                                                                                                                                                                                                                                                                                                                                                                                                                                                                                                                                                                                                                                                                                                                                                                                                                                                                                                                                                                                                                                                                                                                                                                                                                                                                                                                                                                                                                                                                                                                                                                                                                                                                                                                                                                                                                                                                                                                                                                                                                                                                            | 72T                  |
|--------------------------------|---------------------|---------------------|--------------------------------------------------------------------------------------------------------------------------------------------------------------------------------------------------------------------------------------------------------------------------------------------------------------------------------------------------------------------------------------------------------------------------------------------------------------------------------------------------------------------------------------------------------------------------------------------------------------------------------------------------------------------------------------------------------------------------------------------------------------------------------------------------------------------------------------------------------------------------------------------------------------------------------------------------------------------------------------------------------------------------------------------------------------------------------------------------------------------------------------------------------------------------------------------------------------------------------------------------------------------------------------------------------------------------------------------------------------------------------------------------------------------------------------------------------------------------------------------------------------------------------------------------------------------------------------------------------------------------------------------------------------------------------------------------------------------------------------------------------------------------------------------------------------------------------------------------------------------------------------------------------------------------------------------------------------------------------------------------------------------------------------------------------------------------------------------------------------------------------|----------------------|
| Table Capacity                 | 2,000 lbs.          | 2,500 lbs.          | 3,000 lbs.                                                                                                                                                                                                                                                                                                                                                                                                                                                                                                                                                                                                                                                                                                                                                                                                                                                                                                                                                                                                                                                                                                                                                                                                                                                                                                                                                                                                                                                                                                                                                                                                                                                                                                                                                                                                                                                                                                                                                                                                                                                                                                                     | 4,000 lbs.           |
| Work Envelope                  | 36" Dia. x 34" H    | 48" Dia. x 34" H    | 60" Dia. x 48" H                                                                                                                                                                                                                                                                                                                                                                                                                                                                                                                                                                                                                                                                                                                                                                                                                                                                                                                                                                                                                                                                                                                                                                                                                                                                                                                                                                                                                                                                                                                                                                                                                                                                                                                                                                                                                                                                                                                                                                                                                                                                                                               | 72" Dia. x 60" H     |
| Overall Dimensions             | 84"L x 48"W x 144"H | 84"L x 48"W x 144"H | 96"L x 84"W x 168"H                                                                                                                                                                                                                                                                                                                                                                                                                                                                                                                                                                                                                                                                                                                                                                                                                                                                                                                                                                                                                                                                                                                                                                                                                                                                                                                                                                                                                                                                                                                                                                                                                                                                                                                                                                                                                                                                                                                                                                                                                                                                                                            | 116"L x 84"W x 180"H |
| Electrical                     | 240V or 460V, 3-PH  | 460V, 3-PH 60 HZ    | 460V, 3-PH 60 HZ                                                                                                                                                                                                                                                                                                                                                                                                                                                                                                                                                                                                                                                                                                                                                                                                                                                                                                                                                                                                                                                                                                                                                                                                                                                                                                                                                                                                                                                                                                                                                                                                                                                                                                                                                                                                                                                                                                                                                                                                                                                                                                               | 460V, 3-PH 60 HZ     |
| Abrasive Required              | 600 lbs.            | 1,000 lbs.          | 1,000 lbs.                                                                                                                                                                                                                                                                                                                                                                                                                                                                                                                                                                                                                                                                                                                                                                                                                                                                                                                                                                                                                                                                                                                                                                                                                                                                                                                                                                                                                                                                                                                                                                                                                                                                                                                                                                                                                                                                                                                                                                                                                                                                                                                     | 1,700 lbs.           |
| Lip Type Airwash Separator     | 20"                 | 20"                 | 20"                                                                                                                                                                                                                                                                                                                                                                                                                                                                                                                                                                                                                                                                                                                                                                                                                                                                                                                                                                                                                                                                                                                                                                                                                                                                                                                                                                                                                                                                                                                                                                                                                                                                                                                                                                                                                                                                                                                                                                                                                                                                                                                            | 20"                  |
| Blast Wheels:                  |                     |                     | RESIDENCE DE LA COLOR DE LA CO |                      |
| Number of Wheels               | 1                   | 1                   | 2                                                                                                                                                                                                                                                                                                                                                                                                                                                                                                                                                                                                                                                                                                                                                                                                                                                                                                                                                                                                                                                                                                                                                                                                                                                                                                                                                                                                                                                                                                                                                                                                                                                                                                                                                                                                                                                                                                                                                                                                                                                                                                                              | 2                    |
| Horsepower                     | 10 HP               | 20 HP               | 10 HP                                                                                                                                                                                                                                                                                                                                                                                                                                                                                                                                                                                                                                                                                                                                                                                                                                                                                                                                                                                                                                                                                                                                                                                                                                                                                                                                                                                                                                                                                                                                                                                                                                                                                                                                                                                                                                                                                                                                                                                                                                                                                                                          | 15 HP                |
| Diameter                       | 15"                 | 15"                 | 15"                                                                                                                                                                                                                                                                                                                                                                                                                                                                                                                                                                                                                                                                                                                                                                                                                                                                                                                                                                                                                                                                                                                                                                                                                                                                                                                                                                                                                                                                                                                                                                                                                                                                                                                                                                                                                                                                                                                                                                                                                                                                                                                            | 15"                  |
| R.P.M                          | 3,600               | 3,600               | 3,600                                                                                                                                                                                                                                                                                                                                                                                                                                                                                                                                                                                                                                                                                                                                                                                                                                                                                                                                                                                                                                                                                                                                                                                                                                                                                                                                                                                                                                                                                                                                                                                                                                                                                                                                                                                                                                                                                                                                                                                                                                                                                                                          | 3,600                |
| Manganese Cabinet Construction | 1/4-1/2"            | 1/4-1/2"            | 1/4-1/2"                                                                                                                                                                                                                                                                                                                                                                                                                                                                                                                                                                                                                                                                                                                                                                                                                                                                                                                                                                                                                                                                                                                                                                                                                                                                                                                                                                                                                                                                                                                                                                                                                                                                                                                                                                                                                                                                                                                                                                                                                                                                                                                       | 1/4-1/2"             |
| Floor Space Required           | 96"W x 72"L         | 120"W x 84"L        | 10'W x 8'D x 15'H                                                                                                                                                                                                                                                                                                                                                                                                                                                                                                                                                                                                                                                                                                                                                                                                                                                                                                                                                                                                                                                                                                                                                                                                                                                                                                                                                                                                                                                                                                                                                                                                                                                                                                                                                                                                                                                                                                                                                                                                                                                                                                              | 12'W x 12'L x 15'H   |
| Shipping Weight                | 4,350 lbs.          | 5,700 lbs.          | 9,200 lbs.                                                                                                                                                                                                                                                                                                                                                                                                                                                                                                                                                                                                                                                                                                                                                                                                                                                                                                                                                                                                                                                                                                                                                                                                                                                                                                                                                                                                                                                                                                                                                                                                                                                                                                                                                                                                                                                                                                                                                                                                                                                                                                                     | 14,000 lbs.          |