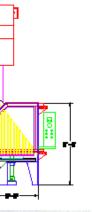

#### STANDARD FEATURES:

- Wrap around door allows easy access for loading and unloading parts
- Direct impingement areas in line with the blast stream are lined with 1/2" thick, 12" x 12" replaceable cast chrome/moly liners
- Safety interlock to prevent opening of the blast cabinet door during operation, protecting the operator from harm
- Fully adjustable lip type airwash separator ensures optimal abrasive cleaning.
- Low abrasive sensor and warning light on the electrical panel

Table is lined with a self-draining, 3/8" thick manganese alloy plate

CALL 1-800-835-1096

MADE IN THE USA

731 S. Industrial CT, Rose Hill, KS 67133 Website: www.vikingcorporation.com

Phone: 316-634-6699 Fax: 316-634-6658 Email: sales@vikingcorporation.com

## TABLE BLAST SYSTEMS

| SPECIFICATIONS:                | 36T                 | 48T                 | 60T                                                                                                                                                                                                                                                                                                                                                                                                                                                                                                                                                                                                                                                                                                                                                                                                                                                                                                                                                                                                                                                                                                                                                                                                                                                                                                                                                                                                                                                                                                                                                                                                                                                                                                                                                                                                                                                                                                                                                                                                                                                                                                                            | 72T                  |
|--------------------------------|---------------------|---------------------|--------------------------------------------------------------------------------------------------------------------------------------------------------------------------------------------------------------------------------------------------------------------------------------------------------------------------------------------------------------------------------------------------------------------------------------------------------------------------------------------------------------------------------------------------------------------------------------------------------------------------------------------------------------------------------------------------------------------------------------------------------------------------------------------------------------------------------------------------------------------------------------------------------------------------------------------------------------------------------------------------------------------------------------------------------------------------------------------------------------------------------------------------------------------------------------------------------------------------------------------------------------------------------------------------------------------------------------------------------------------------------------------------------------------------------------------------------------------------------------------------------------------------------------------------------------------------------------------------------------------------------------------------------------------------------------------------------------------------------------------------------------------------------------------------------------------------------------------------------------------------------------------------------------------------------------------------------------------------------------------------------------------------------------------------------------------------------------------------------------------------------|----------------------|
| Table Capacity                 | 2,000 lbs.          | 2,500 lbs.          | 3,000 lbs.                                                                                                                                                                                                                                                                                                                                                                                                                                                                                                                                                                                                                                                                                                                                                                                                                                                                                                                                                                                                                                                                                                                                                                                                                                                                                                                                                                                                                                                                                                                                                                                                                                                                                                                                                                                                                                                                                                                                                                                                                                                                                                                     | 4,000 lbs.           |
| Work Envelope                  | 36" Dia. x 34" H    | 48" Dia. x 34" H    | 60" Dia. x 48" H                                                                                                                                                                                                                                                                                                                                                                                                                                                                                                                                                                                                                                                                                                                                                                                                                                                                                                                                                                                                                                                                                                                                                                                                                                                                                                                                                                                                                                                                                                                                                                                                                                                                                                                                                                                                                                                                                                                                                                                                                                                                                                               | 72" Dia. x 60" H     |
| Overall Dimensions             | 84"L x 48"W x 144"H | 84"L x 48"W x 144"H | 96"L x 84"W x 168"H                                                                                                                                                                                                                                                                                                                                                                                                                                                                                                                                                                                                                                                                                                                                                                                                                                                                                                                                                                                                                                                                                                                                                                                                                                                                                                                                                                                                                                                                                                                                                                                                                                                                                                                                                                                                                                                                                                                                                                                                                                                                                                            | 116"L x 84"W x 180"H |
| Electrical                     | 240V or 460V, 3-PH  | 460V, 3-PH 60 HZ    | 460V, 3-PH 60 HZ                                                                                                                                                                                                                                                                                                                                                                                                                                                                                                                                                                                                                                                                                                                                                                                                                                                                                                                                                                                                                                                                                                                                                                                                                                                                                                                                                                                                                                                                                                                                                                                                                                                                                                                                                                                                                                                                                                                                                                                                                                                                                                               | 460V, 3-PH 60 HZ     |
| Abrasive Required              | 600 lbs.            | 1,000 lbs.          | 1,000 lbs.                                                                                                                                                                                                                                                                                                                                                                                                                                                                                                                                                                                                                                                                                                                                                                                                                                                                                                                                                                                                                                                                                                                                                                                                                                                                                                                                                                                                                                                                                                                                                                                                                                                                                                                                                                                                                                                                                                                                                                                                                                                                                                                     | 1,700 lbs.           |
| Lip Type Airwash Separator     | 20"                 | 20"                 | 20"                                                                                                                                                                                                                                                                                                                                                                                                                                                                                                                                                                                                                                                                                                                                                                                                                                                                                                                                                                                                                                                                                                                                                                                                                                                                                                                                                                                                                                                                                                                                                                                                                                                                                                                                                                                                                                                                                                                                                                                                                                                                                                                            | 20"                  |
| Blast Wheels:                  |                     |                     | RESIDENCE DE LA COLOR DE LA CO |                      |
| Number of Wheels               | 1                   | 1                   | 2                                                                                                                                                                                                                                                                                                                                                                                                                                                                                                                                                                                                                                                                                                                                                                                                                                                                                                                                                                                                                                                                                                                                                                                                                                                                                                                                                                                                                                                                                                                                                                                                                                                                                                                                                                                                                                                                                                                                                                                                                                                                                                                              | 2                    |
| Horsepower                     | 10 HP               | 20 HP               | 10 HP                                                                                                                                                                                                                                                                                                                                                                                                                                                                                                                                                                                                                                                                                                                                                                                                                                                                                                                                                                                                                                                                                                                                                                                                                                                                                                                                                                                                                                                                                                                                                                                                                                                                                                                                                                                                                                                                                                                                                                                                                                                                                                                          | 15 HP                |
| Diameter                       | 15"                 | 15"                 | 15"                                                                                                                                                                                                                                                                                                                                                                                                                                                                                                                                                                                                                                                                                                                                                                                                                                                                                                                                                                                                                                                                                                                                                                                                                                                                                                                                                                                                                                                                                                                                                                                                                                                                                                                                                                                                                                                                                                                                                                                                                                                                                                                            | 15"                  |
| R.P.M                          | 3,600               | 3,600               | 3,600                                                                                                                                                                                                                                                                                                                                                                                                                                                                                                                                                                                                                                                                                                                                                                                                                                                                                                                                                                                                                                                                                                                                                                                                                                                                                                                                                                                                                                                                                                                                                                                                                                                                                                                                                                                                                                                                                                                                                                                                                                                                                                                          | 3,600                |
| Manganese Cabinet Construction | 1/4-1/2"            | 1/4-1/2"            | 1/4-1/2"                                                                                                                                                                                                                                                                                                                                                                                                                                                                                                                                                                                                                                                                                                                                                                                                                                                                                                                                                                                                                                                                                                                                                                                                                                                                                                                                                                                                                                                                                                                                                                                                                                                                                                                                                                                                                                                                                                                                                                                                                                                                                                                       | 1/4-1/2"             |
| Floor Space Required           | 96"W x 72"L         | 120"W x 84"L        | 10'W x 8'D x 15'H                                                                                                                                                                                                                                                                                                                                                                                                                                                                                                                                                                                                                                                                                                                                                                                                                                                                                                                                                                                                                                                                                                                                                                                                                                                                                                                                                                                                                                                                                                                                                                                                                                                                                                                                                                                                                                                                                                                                                                                                                                                                                                              | 12'W x 12'L x 15'H   |
| Shipping Weight                | 4,350 lbs.          | 5,700 lbs.          | 9,200 lbs.                                                                                                                                                                                                                                                                                                                                                                                                                                                                                                                                                                                                                                                                                                                                                                                                                                                                                                                                                                                                                                                                                                                                                                                                                                                                                                                                                                                                                                                                                                                                                                                                                                                                                                                                                                                                                                                                                                                                                                                                                                                                                                                     | 14,000 lbs.          |