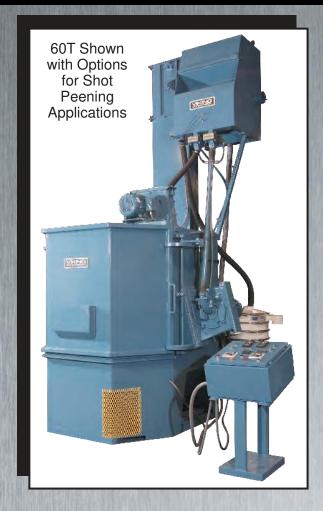

# TABLE BLAST SYSTEMS

Viking's Table Blast models are the ideal choice for a wide variety of parts that are not suitable for tumbling due to size and shape. Parts are rotated on the table and are cleaned by exposure to the abrasive blast.

## TABLE BLAST SYSTEMS

| SPECIFICATIONS:                | 36T                 | 48T                 | 60T                                                                                                                                                                                                                                                                                                                                                                                                                                                                                                                                                                                                                                                                                                                                                                                                                                                                                                                                                                                                                                                                                                                                                                                                                                                                                                                                                                                                                                                                                                                                                                                                                                                                                                                                                                                                                                                                                                                                                                                                                                                                                                                            | 72T                  |
|--------------------------------|---------------------|---------------------|--------------------------------------------------------------------------------------------------------------------------------------------------------------------------------------------------------------------------------------------------------------------------------------------------------------------------------------------------------------------------------------------------------------------------------------------------------------------------------------------------------------------------------------------------------------------------------------------------------------------------------------------------------------------------------------------------------------------------------------------------------------------------------------------------------------------------------------------------------------------------------------------------------------------------------------------------------------------------------------------------------------------------------------------------------------------------------------------------------------------------------------------------------------------------------------------------------------------------------------------------------------------------------------------------------------------------------------------------------------------------------------------------------------------------------------------------------------------------------------------------------------------------------------------------------------------------------------------------------------------------------------------------------------------------------------------------------------------------------------------------------------------------------------------------------------------------------------------------------------------------------------------------------------------------------------------------------------------------------------------------------------------------------------------------------------------------------------------------------------------------------|----------------------|
| Table Capacity                 | 2,000 lbs.          | 2,500 lbs.          | 3,000 lbs.                                                                                                                                                                                                                                                                                                                                                                                                                                                                                                                                                                                                                                                                                                                                                                                                                                                                                                                                                                                                                                                                                                                                                                                                                                                                                                                                                                                                                                                                                                                                                                                                                                                                                                                                                                                                                                                                                                                                                                                                                                                                                                                     | 4,000 lbs.           |
| Work Envelope                  | 36" Dia. x 34" H    | 48" Dia. x 34" H    | 60" Dia. x 48" H                                                                                                                                                                                                                                                                                                                                                                                                                                                                                                                                                                                                                                                                                                                                                                                                                                                                                                                                                                                                                                                                                                                                                                                                                                                                                                                                                                                                                                                                                                                                                                                                                                                                                                                                                                                                                                                                                                                                                                                                                                                                                                               | 72" Dia. x 60" H     |
| Overall Dimensions             | 84"L x 48"W x 144"H | 84"L x 48"W x 144"H | 96"L x 84"W x 168"H                                                                                                                                                                                                                                                                                                                                                                                                                                                                                                                                                                                                                                                                                                                                                                                                                                                                                                                                                                                                                                                                                                                                                                                                                                                                                                                                                                                                                                                                                                                                                                                                                                                                                                                                                                                                                                                                                                                                                                                                                                                                                                            | 116"L x 84"W x 180"H |
| Electrical                     | 240V or 460V, 3-PH  | 460V, 3-PH 60 HZ    | 460V, 3-PH 60 HZ                                                                                                                                                                                                                                                                                                                                                                                                                                                                                                                                                                                                                                                                                                                                                                                                                                                                                                                                                                                                                                                                                                                                                                                                                                                                                                                                                                                                                                                                                                                                                                                                                                                                                                                                                                                                                                                                                                                                                                                                                                                                                                               | 460V, 3-PH 60 HZ     |
| Abrasive Required              | 600 lbs.            | 1,000 lbs.          | 1,000 lbs.                                                                                                                                                                                                                                                                                                                                                                                                                                                                                                                                                                                                                                                                                                                                                                                                                                                                                                                                                                                                                                                                                                                                                                                                                                                                                                                                                                                                                                                                                                                                                                                                                                                                                                                                                                                                                                                                                                                                                                                                                                                                                                                     | 1,700 lbs.           |
| Lip Type Airwash Separator     | 20"                 | 20"                 | 20"                                                                                                                                                                                                                                                                                                                                                                                                                                                                                                                                                                                                                                                                                                                                                                                                                                                                                                                                                                                                                                                                                                                                                                                                                                                                                                                                                                                                                                                                                                                                                                                                                                                                                                                                                                                                                                                                                                                                                                                                                                                                                                                            | 20"                  |
| Blast Wheels:                  |                     |                     | RESIDENCE DE LA COLOR DE LA CO |                      |
| Number of Wheels               | 1                   | 1                   | 2                                                                                                                                                                                                                                                                                                                                                                                                                                                                                                                                                                                                                                                                                                                                                                                                                                                                                                                                                                                                                                                                                                                                                                                                                                                                                                                                                                                                                                                                                                                                                                                                                                                                                                                                                                                                                                                                                                                                                                                                                                                                                                                              | 2                    |
| Horsepower                     | 10 HP               | 20 HP               | 10 HP                                                                                                                                                                                                                                                                                                                                                                                                                                                                                                                                                                                                                                                                                                                                                                                                                                                                                                                                                                                                                                                                                                                                                                                                                                                                                                                                                                                                                                                                                                                                                                                                                                                                                                                                                                                                                                                                                                                                                                                                                                                                                                                          | 15 HP                |
| Diameter                       | 15"                 | 15"                 | 15"                                                                                                                                                                                                                                                                                                                                                                                                                                                                                                                                                                                                                                                                                                                                                                                                                                                                                                                                                                                                                                                                                                                                                                                                                                                                                                                                                                                                                                                                                                                                                                                                                                                                                                                                                                                                                                                                                                                                                                                                                                                                                                                            | 15"                  |
| R.P.M                          | 3,600               | 3,600               | 3,600                                                                                                                                                                                                                                                                                                                                                                                                                                                                                                                                                                                                                                                                                                                                                                                                                                                                                                                                                                                                                                                                                                                                                                                                                                                                                                                                                                                                                                                                                                                                                                                                                                                                                                                                                                                                                                                                                                                                                                                                                                                                                                                          | 3,600                |
| Manganese Cabinet Construction | 1/4-1/2"            | 1/4-1/2"            | 1/4-1/2"                                                                                                                                                                                                                                                                                                                                                                                                                                                                                                                                                                                                                                                                                                                                                                                                                                                                                                                                                                                                                                                                                                                                                                                                                                                                                                                                                                                                                                                                                                                                                                                                                                                                                                                                                                                                                                                                                                                                                                                                                                                                                                                       | 1/4-1/2"             |
| Floor Space Required           | 96"W x 72"L         | 120"W x 84"L        | 10'W x 8'D x 15'H                                                                                                                                                                                                                                                                                                                                                                                                                                                                                                                                                                                                                                                                                                                                                                                                                                                                                                                                                                                                                                                                                                                                                                                                                                                                                                                                                                                                                                                                                                                                                                                                                                                                                                                                                                                                                                                                                                                                                                                                                                                                                                              | 12'W x 12'L x 15'H   |
| Shipping Weight                | 4,350 lbs.          | 5,700 lbs.          | 9,200 lbs.                                                                                                                                                                                                                                                                                                                                                                                                                                                                                                                                                                                                                                                                                                                                                                                                                                                                                                                                                                                                                                                                                                                                                                                                                                                                                                                                                                                                                                                                                                                                                                                                                                                                                                                                                                                                                                                                                                                                                                                                                                                                                                                     | 14,000 lbs.          |