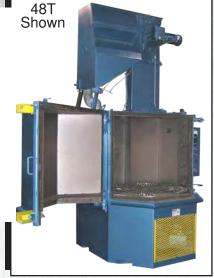

# TABLE BLAST SYSTEMS

Viking's Table Blast models are the ideal choice for a wide variety of parts that are not suitable for tumbling due to size and shape. Parts are rotated on the table and are cleaned by exposure to the abrasive blast.

#### STANDARD FEATURES:

- Wrap around door allows easy access for loading and unloading parts
- Direct impingement areas in line with the blast stream are lined with 1/2" thick, 12" x 12" replaceable cast chrome/moly liners
- Safety interlock to prevent opening of the blast cabinet door during operation, protecting the operator from harm
- Fully adjustable lip type airwash separator ensures optimal abrasive cleaning.
- Low abrasive sensor and warning light on the electrical panel

## TABLE BLAST SYSTEMS

| SPECIFICATIONS:                | 36T                 | 48T                 | 60T                                                                                                                                                                                                                                                                                                                                                                                                                                                                                                                                                                                                                                                                                                                                                                                                                                                                                                                                                                                                                                                                                                                                                                                                                                                                                                                                                                                                                                                                                                                                                                                                                                                                                                                                                                                                                                                                                                                                                                                                                                                                                                                            | 72T                  |
|--------------------------------|---------------------|---------------------|--------------------------------------------------------------------------------------------------------------------------------------------------------------------------------------------------------------------------------------------------------------------------------------------------------------------------------------------------------------------------------------------------------------------------------------------------------------------------------------------------------------------------------------------------------------------------------------------------------------------------------------------------------------------------------------------------------------------------------------------------------------------------------------------------------------------------------------------------------------------------------------------------------------------------------------------------------------------------------------------------------------------------------------------------------------------------------------------------------------------------------------------------------------------------------------------------------------------------------------------------------------------------------------------------------------------------------------------------------------------------------------------------------------------------------------------------------------------------------------------------------------------------------------------------------------------------------------------------------------------------------------------------------------------------------------------------------------------------------------------------------------------------------------------------------------------------------------------------------------------------------------------------------------------------------------------------------------------------------------------------------------------------------------------------------------------------------------------------------------------------------|----------------------|
| Table Capacity                 | 2,000 lbs.          | 2,500 lbs.          | 3,000 lbs.                                                                                                                                                                                                                                                                                                                                                                                                                                                                                                                                                                                                                                                                                                                                                                                                                                                                                                                                                                                                                                                                                                                                                                                                                                                                                                                                                                                                                                                                                                                                                                                                                                                                                                                                                                                                                                                                                                                                                                                                                                                                                                                     | 4,000 lbs.           |
| Work Envelope                  | 36" Dia. x 34" H    | 48" Dia. x 34" H    | 60" Dia. x 48" H                                                                                                                                                                                                                                                                                                                                                                                                                                                                                                                                                                                                                                                                                                                                                                                                                                                                                                                                                                                                                                                                                                                                                                                                                                                                                                                                                                                                                                                                                                                                                                                                                                                                                                                                                                                                                                                                                                                                                                                                                                                                                                               | 72" Dia. x 60" H     |
| Overall Dimensions             | 84"L x 48"W x 144"H | 84"L x 48"W x 144"H | 96"L x 84"W x 168"H                                                                                                                                                                                                                                                                                                                                                                                                                                                                                                                                                                                                                                                                                                                                                                                                                                                                                                                                                                                                                                                                                                                                                                                                                                                                                                                                                                                                                                                                                                                                                                                                                                                                                                                                                                                                                                                                                                                                                                                                                                                                                                            | 116"L x 84"W x 180"H |
| Electrical                     | 240V or 460V, 3-PH  | 460V, 3-PH 60 HZ    | 460V, 3-PH 60 HZ                                                                                                                                                                                                                                                                                                                                                                                                                                                                                                                                                                                                                                                                                                                                                                                                                                                                                                                                                                                                                                                                                                                                                                                                                                                                                                                                                                                                                                                                                                                                                                                                                                                                                                                                                                                                                                                                                                                                                                                                                                                                                                               | 460V, 3-PH 60 HZ     |
| Abrasive Required              | 600 lbs.            | 1,000 lbs.          | 1,000 lbs.                                                                                                                                                                                                                                                                                                                                                                                                                                                                                                                                                                                                                                                                                                                                                                                                                                                                                                                                                                                                                                                                                                                                                                                                                                                                                                                                                                                                                                                                                                                                                                                                                                                                                                                                                                                                                                                                                                                                                                                                                                                                                                                     | 1,700 lbs.           |
| Lip Type Airwash Separator     | 20"                 | 20"                 | 20"                                                                                                                                                                                                                                                                                                                                                                                                                                                                                                                                                                                                                                                                                                                                                                                                                                                                                                                                                                                                                                                                                                                                                                                                                                                                                                                                                                                                                                                                                                                                                                                                                                                                                                                                                                                                                                                                                                                                                                                                                                                                                                                            | 20"                  |
| Blast Wheels:                  |                     |                     | RESIDENCE DE LA COLOR DE LA CO |                      |
| Number of Wheels               | 1                   | 1                   | 2                                                                                                                                                                                                                                                                                                                                                                                                                                                                                                                                                                                                                                                                                                                                                                                                                                                                                                                                                                                                                                                                                                                                                                                                                                                                                                                                                                                                                                                                                                                                                                                                                                                                                                                                                                                                                                                                                                                                                                                                                                                                                                                              | 2                    |
| Horsepower                     | 10 HP               | 20 HP               | 10 HP                                                                                                                                                                                                                                                                                                                                                                                                                                                                                                                                                                                                                                                                                                                                                                                                                                                                                                                                                                                                                                                                                                                                                                                                                                                                                                                                                                                                                                                                                                                                                                                                                                                                                                                                                                                                                                                                                                                                                                                                                                                                                                                          | 15 HP                |
| Diameter                       | 15"                 | 15"                 | 15"                                                                                                                                                                                                                                                                                                                                                                                                                                                                                                                                                                                                                                                                                                                                                                                                                                                                                                                                                                                                                                                                                                                                                                                                                                                                                                                                                                                                                                                                                                                                                                                                                                                                                                                                                                                                                                                                                                                                                                                                                                                                                                                            | 15"                  |
| R.P.M                          | 3,600               | 3,600               | 3,600                                                                                                                                                                                                                                                                                                                                                                                                                                                                                                                                                                                                                                                                                                                                                                                                                                                                                                                                                                                                                                                                                                                                                                                                                                                                                                                                                                                                                                                                                                                                                                                                                                                                                                                                                                                                                                                                                                                                                                                                                                                                                                                          | 3,600                |
| Manganese Cabinet Construction | 1/4-1/2"            | 1/4-1/2"            | 1/4-1/2"                                                                                                                                                                                                                                                                                                                                                                                                                                                                                                                                                                                                                                                                                                                                                                                                                                                                                                                                                                                                                                                                                                                                                                                                                                                                                                                                                                                                                                                                                                                                                                                                                                                                                                                                                                                                                                                                                                                                                                                                                                                                                                                       | 1/4-1/2"             |
| Floor Space Required           | 96"W x 72"L         | 120"W x 84"L        | 10'W x 8'D x 15'H                                                                                                                                                                                                                                                                                                                                                                                                                                                                                                                                                                                                                                                                                                                                                                                                                                                                                                                                                                                                                                                                                                                                                                                                                                                                                                                                                                                                                                                                                                                                                                                                                                                                                                                                                                                                                                                                                                                                                                                                                                                                                                              | 12'W x 12'L x 15'H   |
| Shipping Weight                | 4,350 lbs.          | 5,700 lbs.          | 9,200 lbs.                                                                                                                                                                                                                                                                                                                                                                                                                                                                                                                                                                                                                                                                                                                                                                                                                                                                                                                                                                                                                                                                                                                                                                                                                                                                                                                                                                                                                                                                                                                                                                                                                                                                                                                                                                                                                                                                                                                                                                                                                                                                                                                     | 14,000 lbs.          |