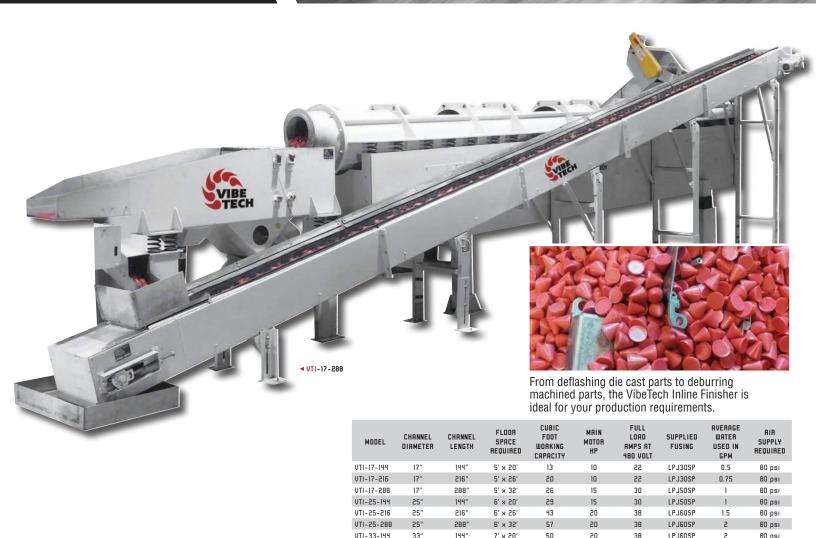

Parts are loaded into one end (typically with an optional conveyor) and go through a finishing process and exit out the opposite end. The parts and media then are discharged onto a shaker screener for separation of the media. The media is then diverted to a return conveyor which brings a consistent amount of media back to the beginning of the finisher. The parts carry on downstream from this operation and can go to optional secondary operations such as washing and drying.

The construction consists of: a heavyduty, interlocking structural design with a solid pipe as the core, with a premium poly-urethane lining (multiple grades of hardness available) and drain(s), mounted on coated coil springs, and rectangular tube base frame. The Inline finishers are driven with a large motor coupled to two to four drive shafts with easily adjustable weights, to increase or decrease the aggression of the machine. Also standard on these units are variable speed return conveyors, shaker screeners with aggression adjustment, drain assembly, solution spray nozzles, bolt-on load and discharge chutes, and incline adjustment that allows for a process time adjustment. All of these features add up to give you the most structurally sound and adjustable machine on the market.

VTI-33-216

VTI-33-288

33"

216"

288

7' x 26'

7' x 32'

## 100

75

CLM Vibetech Inc. 7025 East K Avenue Kalamazoo, MI 49048

30

52

LPJ80SP

LPJ100SP

2.5