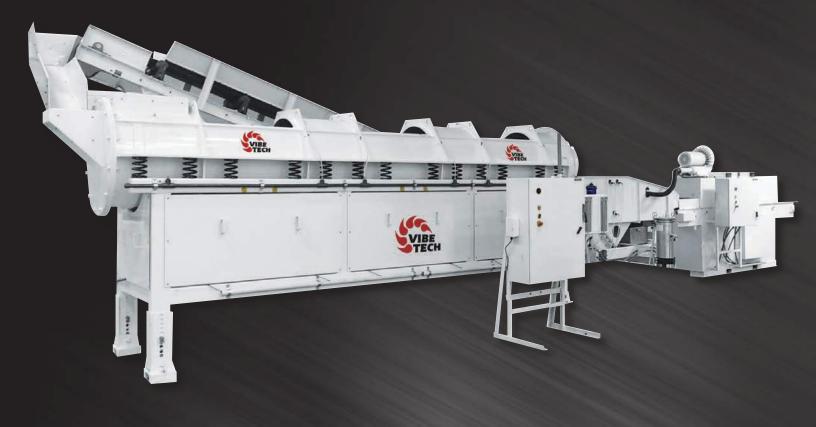

## **UTI INLINE FINISHERS**

The VibeTech Inline Finisher (VTI model) is a continuous process, finishing machine that is designed for high production rates of larger parts. This design can eliminate the production bottleneck in the finishing department. Used heavily in the die cast and CNC machining industries to deburr and / or deflash parts rapidly. We size the machine based on the time required to get the surface finish, size of part, and the feed rate of the part.

Parts are loaded into one end (typically with an optional conveyor) and go through a finishing process and exit out the opposite end. The parts and media then are discharged onto a shaker screener for separation of the media. The media is then diverted to a return conveyor which brings a consistent amount of media back to the beginning of the finisher. The parts carry on downstream from this operation and can go to optional secondary operations such as washing and drying.

The construction consists of: a heavyduty, interlocking structural design with a solid pipe as the core, with a premium poly-urethane lining (multiple grades of hardness available) and drain(s), mounted on coated coil springs, and rectangular tube base frame. The Inline finishers are driven with a large motor coupled to two to four drive shafts with easily adjustable weights, to increase or decrease the aggression of the machine. Also standard on these units are variable speed return conveyors, shaker screeners with aggression adjustment, drain assembly, solution spray nozzles, bolt-on load and discharge chutes, and incline adjustment that allows for a process time adjustment. All of these features add up to give you the most structurally sound and adjustable machine on the market.